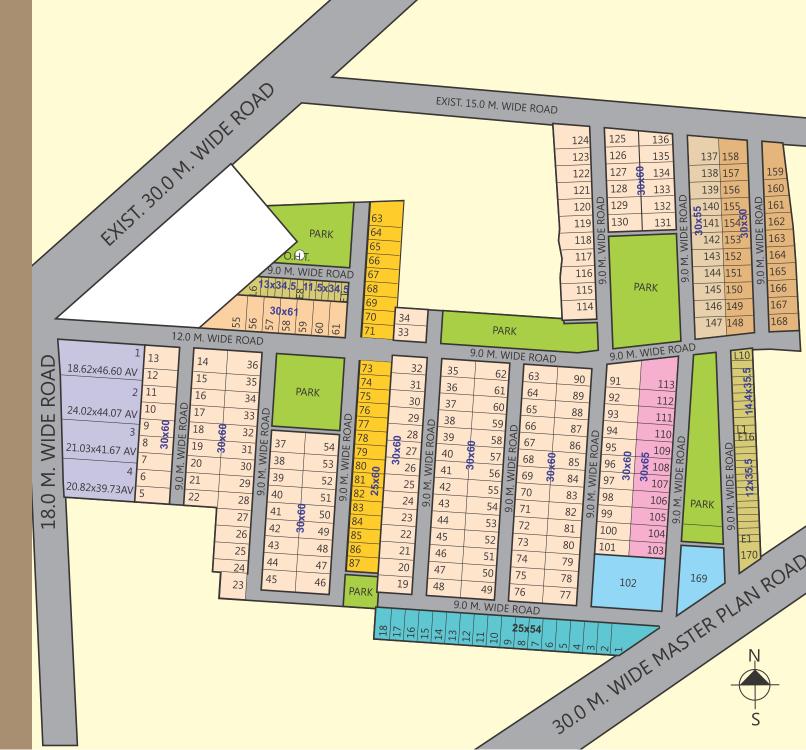

## FULLY-PLANNED STRUCTURE

- 15 acres of Land area
- Unit sizes 1500, 1800, 2400, 11000 sq.ft.
- Ineffable Contemporary architecture blended with heritage endowment.
- Jewel of Super corridor, less than 100 meters from TCS main campus, Super Corridor, Indore.