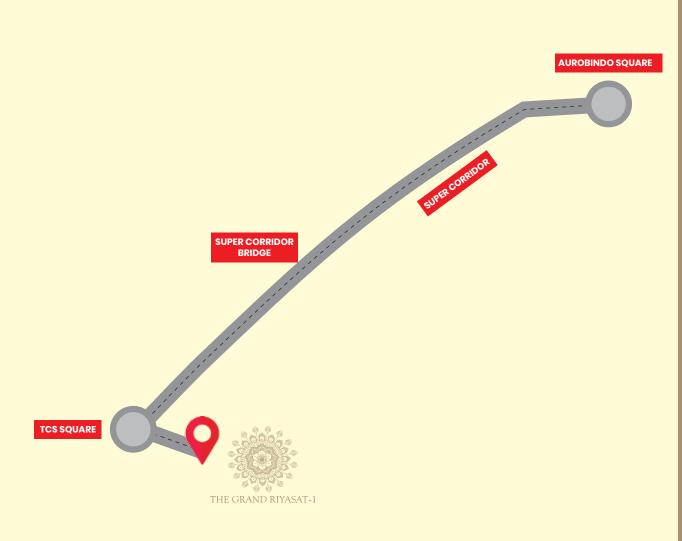

## SUPER CORRIDOR

- An IDA Authorized Project
- 16 km wide road (Approx. 200 ft.)
- Upcoming Metro Station
- Just 5 Minutes Drive from Airport
- National Institutes Like Symbiosis and Narsee Monjee.
- MNCs Like TCS, Infosys, Impetus, Yash technology etc acquired land and started their operations.
- The Biggest Commercial Hub of The City
- Proposed medical hub
- A 20 Minutes Drive from the heart of the city – Rajwada
- Proposed Super Speciality Hospitals
- Nearby Industrial Area on Sanver Road
- The new face of Indore
- Right next to upcoming Regional Park-2

## FULLY-PLANNED STRUCTURE

- 15 acres of Land area
- Unit sizes 1500, 1800, 2400, 11000 sq.ft.
- Ineffable Contemporary architecture blended with heritage endowment.
- Jewel of Super corridor, less than 100 meters from TCS main campus, Super Corridor, Indore.