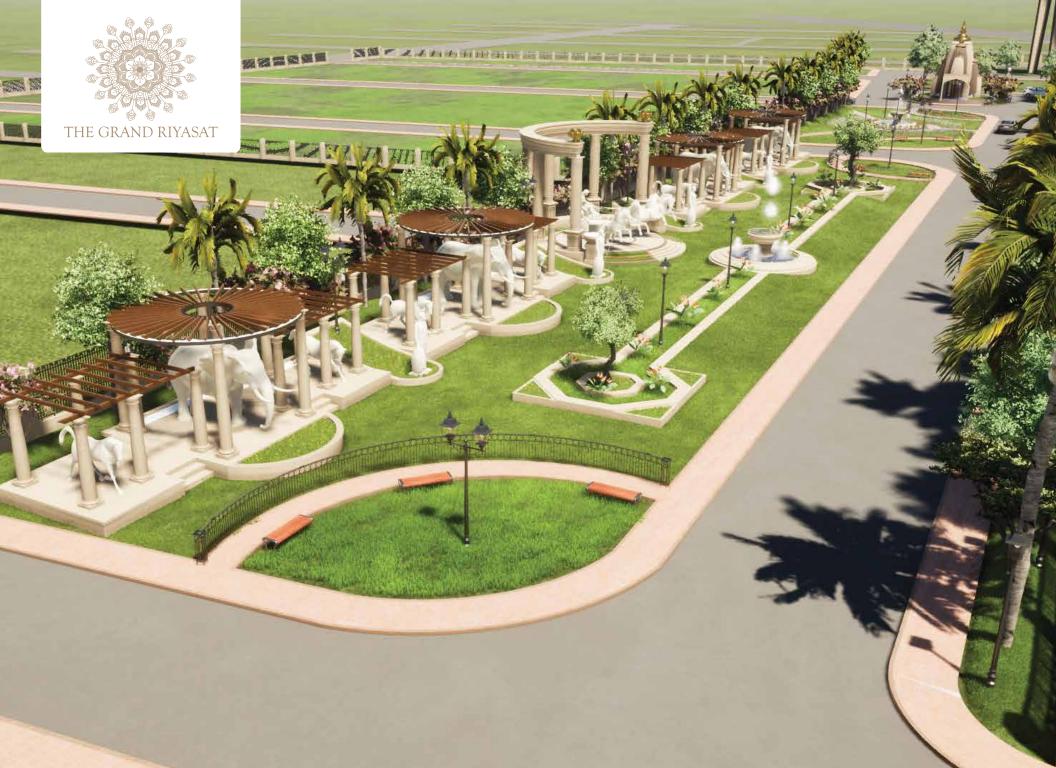

FACILITIES:

- 24x7 Security
- Grand Gate
- Garden
- Concrete Road
- Good Water Supply
- Secured Campus
- Temple
- Kids Play Area
- CCTV
- Club House\*
  - Swimming Pool
  - GYM

\*Proposed Club House in our 300 acre area