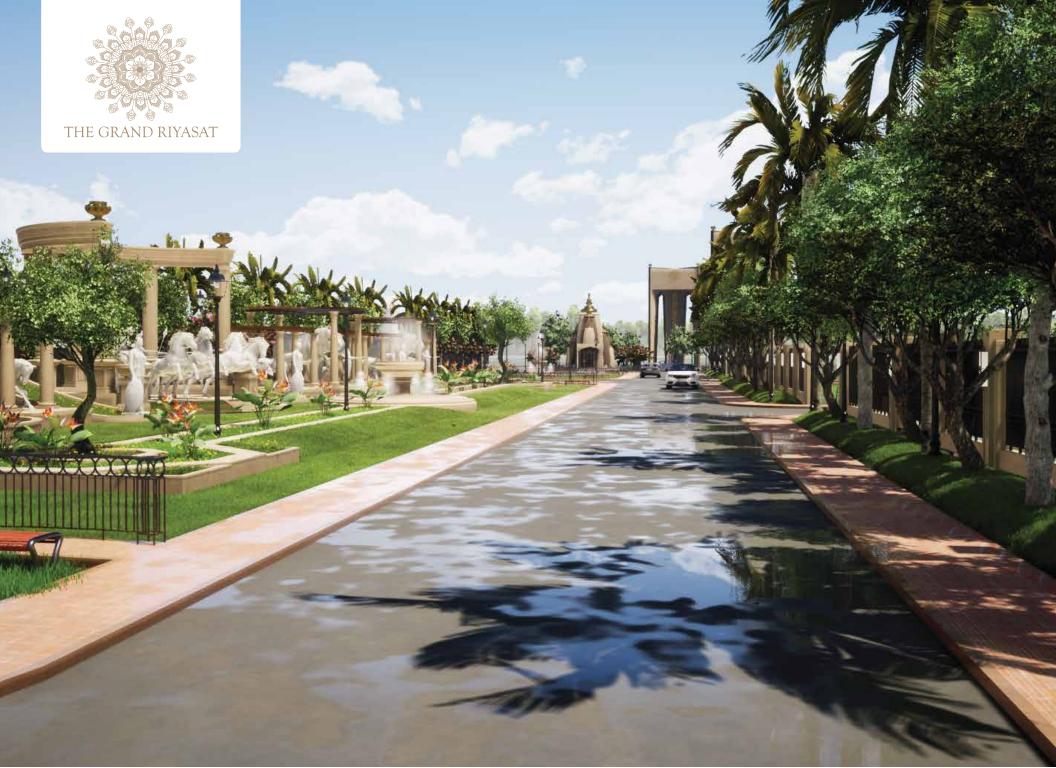

FACILITIES:

- 24x7 Security
- Grand Gate
- Garden
- Concrete Road
- Good Water Supply
- Secured Campus
- Temple
- Kids Play Area
- CCTV
- Club House\*
  - Swimming Pool
  - GYM

\*Proposed Club House in our 300 acre area

## FULLY-PLANNED STRUCTURE

- 15 acres of Land area
- Unit sizes 1500, 1800, 2400, 11000 sq.ft.
- Ineffable Contemporary architecture blended with heritage endowment.
- Jewel of Super corridor, less than 100 meters from TCS main campus, Super Corridor, Indore.